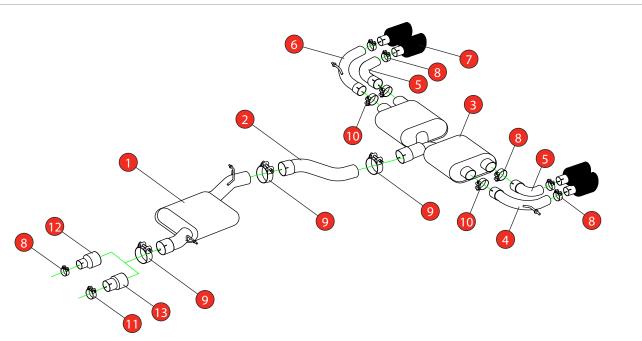

## Estimated Fitting Time: 2 Hours

| NO.    | PART NO.   | DESCRIPTION                            | QTY | E-N |  |
|--------|------------|----------------------------------------|-----|-----|--|
| 1      | 763VW      | Resonated Centre Section               | 1   | DA  |  |
| 2      | 765VW      | Link Pipe                              | 1   |     |  |
| 3      | 766VW      | Rear Silencer                          | 1   | AU  |  |
| 4      | 802VW      | L/H Outer Trim Connecting Pipe         | 1   | 1   |  |
| 5      | 806VW      | L/H & R/H Inner Trim Connecting Pipe   | 2   | 1   |  |
| 6      | 804VW      | R/H Outer Trim Connecting Pipe         | 1   | 1   |  |
| 7      | Z023.10162 | Carbon Fibre Ø114mm Ascari Trim        | 4   | 1   |  |
| Fit Ki | Fit Kit    |                                        |     |     |  |
| 8      | Z016.10064 | 63-68mm Clamp                          | 7   | 1   |  |
| 9      | Z016.10069 | 79-85mm Clamp                          | 3   | ]   |  |
| 10     | Z016.10070 | 66mm H/D Clamp                         | 2   | 1   |  |
| 11     | Z016.10056 | 73-79mm Clamp                          | 1   | 1   |  |
| 12     | AD103      | Adaptor (USE TO FIT TO O.E DOWNPIPE)   | 1   | 1   |  |
| 13     | AD107      | Adaptor (USE TO FIT TO Ø76mm DOWNPIPE) | 1   | 1   |  |